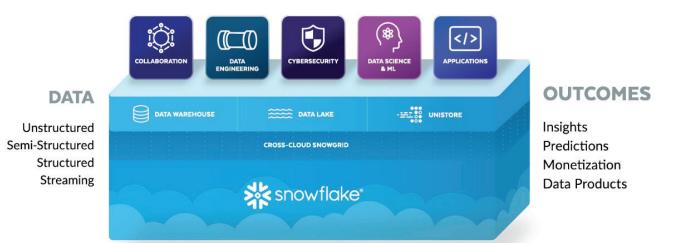

nify data from different departments for effective claims management, including triage, outlier identification, and process streamlining.

## Regulatory Reporting Compliance

Fulfill regulatory reporting requirements across various business lines and regions using a unified data platform.

## Snowflake Simplifies Mortgage Data Discovery for Every User



## Foster a Sustainable Mortgage Landscape with Snowflake

- Determine an applicant's risk and identify customers at risk of default.
- Perform risk and compliance analysis and reporting.
- Create a unified view by consolidating data from multiple sources.
- Utilize ML for data processing and analysis to guide strategic decisions and manage risks.
- Improve collaboration between departments by providing a single source of truth for data.



## From Vision to Value with Snowflake's Expertise

## **Enhanced Governance and Compliance Management**

Securely share data while meeting regulatory demands using role-based access controls, anonymization for sensitive information, enhanced encryption, and tokenization services.

#### **Accelerated Solutions Implementation**

Accelerate the time-to-value with Snowflake's professional services expertise, open data models, and solution reference architectures, designed to streamline processes and provide ready-to-use frameworks.

## Access to Premium Data Marketplaces

Access over 1,100 datasets from industry providers like Acxiom, S&P Global, and FactSet via Snowflake Marketplace to enhance your business workflows in the front, mid, and back offices.

## **Robust Business Continuity Str